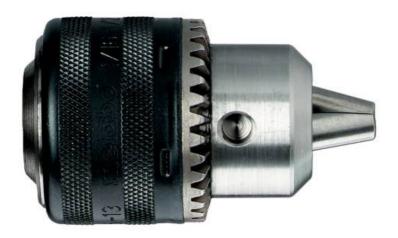

## Geared chuck 13 mm, 1/2" (635035000)

Order no. 635035000 EAN 4007430427359

Product may differ from Image

- Tried and tested 1000 times
- The chuck for every type of job
- With female thread or female taper for hand-held or fixed drills as well as for hand-held impact drills
- The clamping force remains constant during drilling and impact drilling
- For clockwise rotating drills only

www.metabo.com 1/2

| Technical data  |                             |  |
|-----------------|-----------------------------|--|
| Characteristics |                             |  |
| Clamping width  | 1.5 - 13 mm // 1/16 - 1/2 " |  |
| Female thread   | 1/2 " - 20 UNF              |  |
| Outer Ø         | 42.5 mm / 1.67 "            |  |
| Length (closed) | 74 mm / 2.91 "              |  |
| Weight          | 0.31 kg / 0.68 lbs          |  |
| Key size        | 2                           |  |