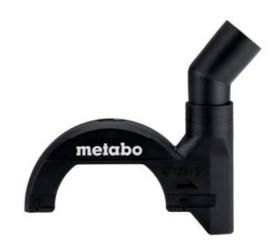

## Extraction hood clip CED 125 Clip (630401000)

Order no. 630401000 EAN 4061792134836

Product may differ from Image

- Extraction guard clip for angle grinders with Ø 125 mm for low-dust dry cuts up to 30 mm in mineral materials
- Efficient dust extraction for health protection and clean construction sites. Antistatic material prevents electric charge and dust accumulation
- Best view on the cutting position thanks to the open design of the dust extraction shroud
- Fast, tool-free fitting on the guard of the angle grinder
- Connection for dust extraction Ø 35/ 41 mm
- Cordless angle grinder: Suitable for all Metabo angle grinders Ø125mm, except for flat-head angle grinders
- Mains-powered angle grinder: Suitable for all Metabo angle grinders Ø125mm (from year of manufacture 2008), except flathead angle grinders