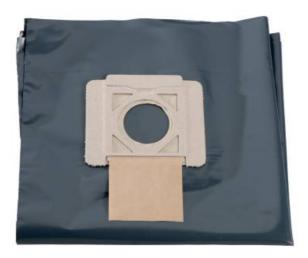

## 5 x PE disposal bags -25-30 l, for ASA 25/30 L PC Inox (630298000)

Order no. 630298000 EAN 4007430249821

Product may differ from Image

- 20 times the volume of paper filter bags
- No clogging with fine dust (especially quartz dust)
- Well suited for applications where large amounts of fine dust are generated (e.g. removal of plaster from surfaces, grinding and removal of screed etc.)
- Meet the requirements for M and H class vacuums
- Ideal when using machines for processing concrete and masonry, such as: renovation milling machines, renovation grinder, long-neck sanders, wall chasers etc.
- Clean, simple and fast removal and disposal

## Technical data Characteristics Suitable for ASA 25 L PC / ASA 30 L PC Inox Sales unit 5

www.metabo.com 2/2