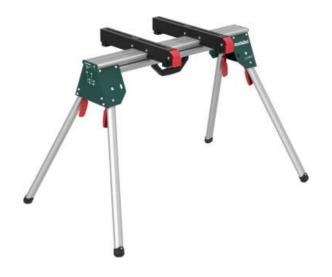

## KSU 100 Stand for Mitre Saw (629004000)

Order no. 629004000 EAN 4007430311221

Product may differ from Image

- Light and robust stand for mitre saw
- Quickly ready to use thanks to lockable folding legs
- Extendable workpiece supports with rollers and folding guide for precise cutting in series (available as accessory)
- Machine carrier (installation without tools) makes it suitable for all the conventional mitre saws of well-known manufacturers
- Including 1 pair of machine carriers (629008000)
- Overall length: 100 cm
- Maximum weight load in central part: 250 kg
- □Weight: 16 kg