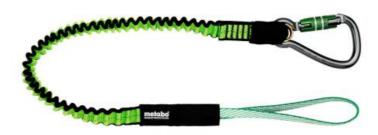

## Tool safety belt up to 20 kg (628962000)

Order no. 628962000 EAN 4061792190023

Product may differ from Image

- Robust securing strap to avoid or dampen impacts when the secured tool falls
- No unintentional loosening of the secure connection thanks to carabiner with twist lock system
- High degree of free movement without twisting or jamming thanks to integrated swivel joint
- Clear marking of the maximum securing weight
- Certified in accordance with international safety standard ANSI/ISEA 121-2018
- More products for securing against falls can be found in the Metabo accessory programme for occupational safety