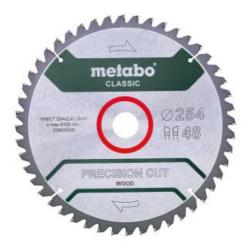

## Saw blade "precision cut wood - classic"", 254x30 Z48 WZ 5°neg /B (628656000)

Order no. 628656000 EAN 4061792173446

Product may differ from Image

- Very wide range of uses in wood processing
- For clean cutting results for ripping or cross cutting in softwood and hardwood
- Suitable for hard wood and plywood, untreated chipboards, coated or veneered, MDF, composite materials
- High power consumption so the saw must have a high performance motor

## Characteristics

| Diameter x cutting width x bore | 254 x 2.4 x 30 mm |
|---------------------------------|-------------------|
| Material                        | HW/CT             |
| Number of teeth                 | 48                |
| Tooth shape                     | WZ                |
| Steel blade thickness           | 1.8 mm            |
| Rake angle                      | 5° neg.           |
| Suitable for                    | KGS 254 M         |
| Packaging                       | Blister           |