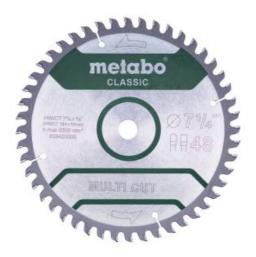

## Saw blade "multi cut - classic", 7.25x0.625 Z48 FZ/TZ 5° /B (628420000)

Order no. 628420000 EAN 4061792219458

Product may differ from Image

- Universal use for demanding materials
- For high standards in cutting quality, e.g. for laminate, thin-walled plastic, aluminium, copper and brass materials
- Suitable for many interior development applications
- Good cutting results, also for cross-cuts in solid wood, coarse, coated or veneered chipboards, MDF
- The circular saw must have a very high performance power

www.metabo.com 1/2

| Technical data                  |                   |
|---------------------------------|-------------------|
| Characteristics                 |                   |
| Diameter x cutting width x bore | 184 x 1.8 x 16 mm |
| Material                        | HW/CT             |
| Number of teeth                 | 48                |
| Tooth shape                     | FZ/ TZ            |
| Steel blade thickness           | 1.2 mm            |
| Rake angle                      | 5°                |
| Packaging                       | Blister           |