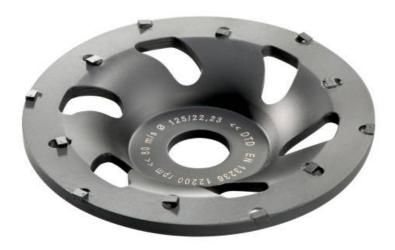

## Diamond cup wheel PCD "professional" Ø 125 mm (628208000)

Order no. 628208000 EAN 4007430246592

Product may differ from Image

- Particularly powerful PCD special cup wheel
- Excellently suited for spot grinding and removal of elastic protective coatings, adhesives, sealants, removal of latex and oil paints, bitumen, PU/polyurethane, epoxy, elastic adhesive, for removal of lime plaster and gypsum plaster, abrading of resin plaster and hard cement plaster.
- Fast and effective removal without sticking due to PCD (poly-crystalline diamonds) segments
- Maximum working speed 80 m/s

www.metabo.com 1/2

| Technical data     |                             |  |
|--------------------|-----------------------------|--|
| Characteristics    |                             |  |
| Diameter x bore    | 125 x 22.23 mm // 5 x 7/8 " |  |
| Number of segments | 12                          |  |
| Maximum speed      | 12200 rpm                   |  |
| Sales unit         | 1                           |  |