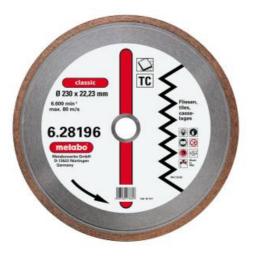

## Dia-TS, 230 x 1.7 x 22.23mm, "classic", "TC", tile (628196000)

Order no. 628196000 EAN 4007430178657

Product may differ from Image

- Special disc for all types of tiles, glazed and unglazed, natural stone slabs
- Good cutting performance and optimal tool life
- Diamond disc with a good price / performance ratio
- Sintered cutting edge, segment height: 7.0 mm; Maximum working speed 80 m/s

www.metabo.com 1/2

| Technical data     |                |  |
|--------------------|----------------|--|
| Characteristics    |                |  |
| Diameter x bore    | 230 x 22.23 mm |  |
| Segment dimensions | 1.7 x 7 mm     |  |
| Maximum speed      | 6600 rpm       |  |
| Sales unit         | 1              |  |
| Packaging          | Cardboard box  |  |