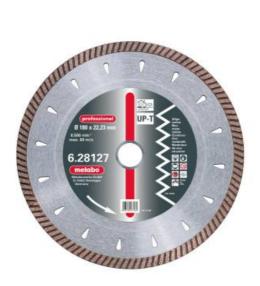

## Dia-TS 180 x 2.5 x 22.23mm, "professional", "UP-T", Turbo, universal (628127000)

Order no. 628127000 EAN 4007430177964

Product may differ from Image

- Best suited for general construction/building site materials such as concrete, exposed aggregate concrete, hard sandstone, clay tiles.
- The circumferentially closed "Turbo" cutting edge provides a clean cutting edge without material chipping, providing optimal cutting performance and long tool life.
- Sintered cutting edge
- Segment height: 9.6 mm; Maximum working speed 80 m/s

## Characteristics

| Diameter x bore    | 180 x 22.23 mm |
|--------------------|----------------|
| Segment dimensions | 2.5 x 9.6 mm   |
| Maximum speed      | 8500 rpm       |
| Sales unit         | 1              |
| Packaging          | Cardboard box  |