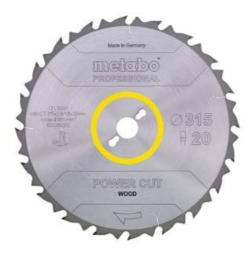

## Saw blade "power cut wood - professional", 315x30, Z20 FZ 22° (628015000)

Order no. 628015000 EAN 4007430177261

Product may differ from Image

- For coarse and semi-fine cuts with continuous feed. Ideal for high feed rate / low power consumption machines
- Good cutting results for straight cuts in solid wood
- Partially suitable for construction wood with nails and concrete residue
- Particularly long tool life thanks to best carbide quality and finely-ground teeth
- Precise, low-noise and vibration-minimised cuts thanks to lasered expansion slots (and partially laser ornaments) as well as lasered steel blades made from sintered steel
- Secondary holder for circular saw blades with Ø 216, 250, 254 and over 300 mm

www.metabo.com 1/2

| Technical data                  |                    |
|---------------------------------|--------------------|
| Characteristics                 |                    |
| Diameter x cutting width x bore | 315 x 2.8 x 30 mm  |
| Material                        | HW/CT              |
| Number of teeth                 | 20                 |
| Tooth shape                     | FZ                 |
| Steel blade thickness           | 1.8 mm             |
| Rake angle                      | 22°                |
| Suitable for                    | TKHS 315 / KGT 300 |
| Packaging                       | Cardboard box      |