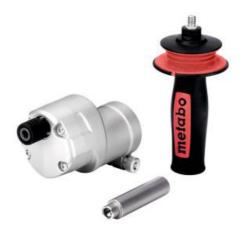

## Off-set attachment set BS LTX "Quick", 3 pieces (627343000)

Order no. 627343000 EAN 4061792187696

Product may differ from Image

- The off-set attachment permits working near edges and walls. The dimension across corners is 11 mm
- The attachment can be adjusted in 12 different positions
- Lockable 1/4" universal bit holder for all standard screwdriver bits
- 3-piece set: "Quick" off-set attachment, anti-vibration handle, spacer bolt
- Suitable for all Metabo LTX "Quick" machines
- Suitable for Metabo BS 18 LTX BL Q I; SB 18 LTX BL Q I; BS 18 LTX-3 BL Q I; SB 18 LTX-3 BL Q I, GB 18 LTX BL Q I; BS 18 LTX Quick