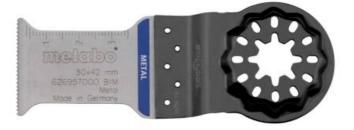

## Plunge saw blade, metal, BiM, 30 mm (626957000)

Order no. 626957000 EAN 4007430329066

Product may differ from Image

- High-quality serration for long service life and high cutting quality
- Plunge saw blades with lasered depth scale for precise immersion depths