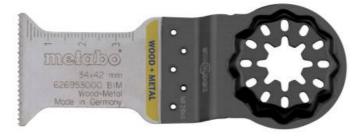

## Plunge saw blade, wood/metal, BiM, 34 mm (626953000)

Order no. 626953000 EAN 4007430329028

Product may differ from Image

- High-quality Bi-metal serration for long service life and high cutting quality
- Plunge saw blades with lasered depth scale for precise immersion depths

## Characteristics

| Holder               | Starlock                                                           |
|----------------------|--------------------------------------------------------------------|
| Material suitability | Soft wood / hard wood / wood with nails / coated boards / Plastics |
| Version              | medium                                                             |
| Material             | BiM                                                                |
| Length               | 42 mm                                                              |
| Width                | 34 mm                                                              |
| Tooth pitch          | 1,4 mm/20 TPI                                                      |
| Sales unit           | 1                                                                  |