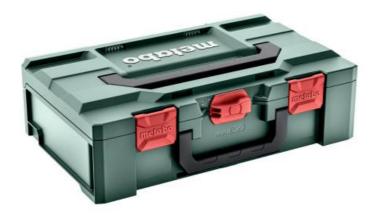

## metaBOX 145 L for SBE / KHE / UHE (626892000)

Order no. 626892000 EAN 4061792189522

Product may differ from Image

- Intelligent transport and storage system for mobile working
- Extremely robust and break-proof due to the material and design for maximum resilience
- Optimum protection of machine and accessories against dirt and moisture (IP43)
- Fast and easy stacking and coupling of the boxes in all system widths
- One box in the stack can easily be opened without having to decouple it
- Comfortable front handle for carrying the box near you and extra-wide cover handle (not for 185 XL) to carry several stacked-up boxes
- Numerous tailor-made inserts (accessories) for individual order inside the box
- Clever accessories: Roller board for maximum mobility as well as an adapter plate to secure the boxes in the vehicle
- metaBOX 145 L, suitable for SBE / KHE / UHE
- Interior dimensions: 479 x 268 x 110 mm

www.metabo.com 1/2

| Technical data      |                                               |  |
|---------------------|-----------------------------------------------|--|
| Characteristics     |                                               |  |
| Dimensions          | 496 x 296 x 145 mm // 19.53 x 11.66 x 5.72 "  |  |
| Interior dimensions | 479 x 268 x 110 mm // 18 3/4 x 10.56 x 4.31 " |  |
| Case volume         | 14.1                                          |  |
| Max. load cover     | 125 kg / 275.6 lbs                            |  |
| Weight              | 2 kg / 4.4 lbs                                |  |
| Material            | ABS                                           |  |