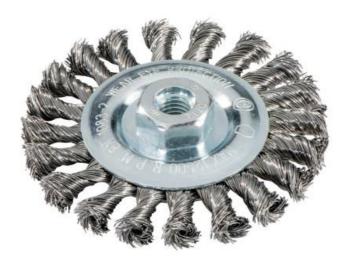

## Wheel brush 115x0.5x10 mm/ M 14 steel-wire, twisted (626770000)

Order no. 626770000 EAN 4007430296085

Product may differ from Image

- For universal use in metal processing, e.g. for processing of profiles, cutting edges, gear wheels, grooves, smoothing welding seams and points, stripping slag, scales and old paint
- Especially suitable for processing narrow workpieces as well as inner edges
- Edging type: twisted steel wire
- 623803000: offset version