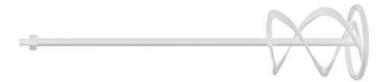

## Stirrer paddle RS-R2-140 (626739000)

Order no. 626739000 EAN 4007430281425

Product may differ from Image

- Ideal for all sticky and viscous materials
- Mixing effect from bottom to top, agitator screws into the material by itself, bottom ring protects the container
- Particularly suited for tile adhesive and construction adhesive, finished mortar and plaster, putties, screed, epoxy resin mixture, adhesive mortars etc.

www.metabo.com 1/2

| Technical data            |            |  |
|---------------------------|------------|--|
| Characteristics           |            |  |
| Diameter                  | 140 mm     |  |
| Length                    | 590 mm     |  |
| Maximum material quantity | 15 - 30 kg |  |
| Shaft type                | M 14       |  |