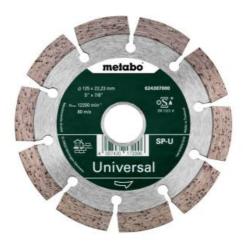

## Diamond cutting disc - SP - U, 125x22.23 mm (624307000)

Order no. 624307000 EAN 4007430172006

Product may differ from Image

- Universal diamond cutting disc with segmented edge for aggressive, fast cutting with high cutting performance and good tool life
- Well suited for all construction/building materials such as concrete, exposed aggregate concrete, hard sandstone and clay tiles
- Segment height 10 mm
- Delivery in counter display when ordering 10 pieces (except for blister packaging)

www.metabo.com 1/2

| Technical data     |                             |
|--------------------|-----------------------------|
| Characteristics    |                             |
| Diameter x bore    | 125 x 22.23 mm // 5 x 7/8 " |
| Segment dimensions | 31.7 x 2 x 10 mm            |
| Number of segments | 10                          |
| Maximum speed      | 12200 rpm                   |
| Sales unit         | 1                           |
| Packaging          | Cardboard box               |