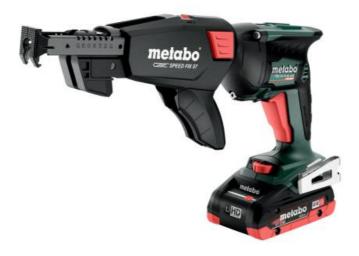

## TBS 18 LTX BL 5000 (620063540) Cordless drywall screwdriver 18V 2x4Ah LiHD; Charger ASC 55; metaBOX 145 L

Order no. 620063540 EAN 4061792206335

Product may differ from Image

- The expert among the cordless drywall screwdrivers with high speed for fast screwdriving in series of gypsum plasterboard
- Autostart: Screwdriver starts automatically when pressed against a surface for comfortable, economical working
- Unique Metabo brushless motor for quick work progress and highest efficiency, ideal for screwdriving in series
- Light, compact screwdriver with ergonomic shape for precise guidance and power transmission in the screw axis
- Compact and light design for comfortable one-hand operation
- Selectable "Impuls" mode for precise driving in of protruding screws without having to remove he depth guide
- Precise driving of screws by virtue of finely adjustable depth guide and low-noise claw clutch
- With screwdriver magazine SPEED FIX 57 for fast, precise screwdriving in series, can be removed without any tools
- Magazine for processing standard screw strips with 25-57 mm long screws
- Integrated working light to illuminate the contact area
- Handy belt hook, can be fixed either on the right or left side
- With metaBOX, the intelligent solution for transport and storage
- Many brands, one battery pack system: This product can be combined with all 18V battery packs and chargers of the CAS brands: www.cordless-alliance-systems.com