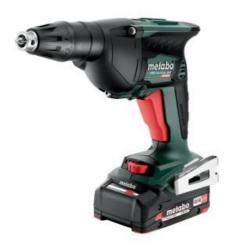

## HBS 18 LTX BL 3000 (620062600) Cordless screwdriver for woodworking 18V 2x2Ah Li-Power; Charger ASC 55; metaBOX 145 L

Order no. 620062600 EAN 4061792219106

Product may differ from Image

- Universal cordless screwdriver for woodworking for all applications in drywall construction, ideal for joining gypsum fibre boards and wooden boards
- Autostart: Screwdriver starts automatically when pressed against a surface for comfortable, economical working
- Unique Metabo brushless motor for quick work progress and highest efficiency, ideal for screwdriving in series
- Light, compact screwdriver with ergonomic shape for precise guidance and power transmission in the screw axis
- Compact and light design for comfortable one-hand operation
- Selectable "Impuls" mode for precise driving in of protruding screws without having to remove he depth guide
- Precise driving of screws by virtue of finely adjustable depth guide and low-noise claw clutch
- Fast, precise screwdriving in series with the screwdriver magazine SPEED FIX 57 (accessory, order no. 630611000)
- Handy belt hook, can be fixed either on the right or left side
- With metaBOX, the intelligent solution for transport and storage
- Many brands, one battery pack system: This product can be combined with all 18V battery packs and chargers of the CAS brands: www.cordless-alliance-systems.com