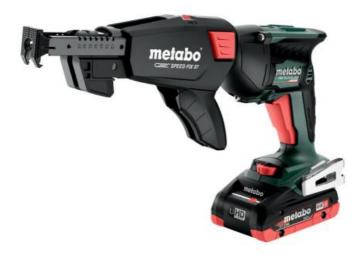

## HBS 18 LTX BL 3000 (620062540) Cordless screwdriver for woodworking 18V 2x4Ah LiHD; Charger ASC 55; metaBOX 145 L

Order no. 620062540 EAN 4061792206304

Product may differ from Image

- Universal cordless screwdriver for woodworking for all applications in drywall construction, ideal for joining gypsum fibre boards and wooden boards
- Autostart: Screwdriver starts automatically when pressed against a surface for comfortable, economical working
- Unique Metabo brushless motor for quick work progress and highest efficiency, ideal for screwdriving in series
- Light, compact screwdriver with ergonomic shape for precise guidance and power transmission in the screw axis
- Compact and light design for comfortable one-hand operation
- Selectable "Impuls" mode for precise driving in of protruding screws without having to remove he depth guide
- Precise driving of screws by virtue of finely adjustable depth guide and low-noise claw clutch
- With screwdriver magazine SPEED FIX 57 for fast, precise screwdriving in series, can be removed without any tools
- Magazine for processing standard screw strips with 25-57 mm long screws
- Handy belt hook, can be fixed either on the right or left side
- With metaBOX, the intelligent solution for transport and storage
- Many brands, one battery pack system: This product can be combined with all 18V battery packs and chargers of the CAS brands: www.cordless-alliance-systems.com

## Scope of delivery

Screwdriver magazine SPEED FIX 57

Phillips screwdriver bit, size 2/25 mm

Belt hook

2 LiHD Battery packs (18 V/4.0 Ah)

Charger ASC 55 "AIR COOLED"

metaBOX 145 L

Depth guide