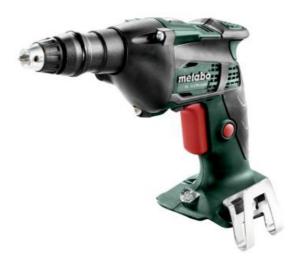

## SE 18 LTX 2500 (620047840) Cordless drywall screwdriver 18V; MetaLoc

Order no. 620047840 EAN 4007430287960

Product may differ from Image

- Drywall screwdriver with high torque for fixing of gypsum plasterboards and gypsum fibre boards to wood and metal framework
- Compact and light design for comfortable one-hand operation
- Precise driving of screws by virtue of finely adjustable depth guide and low-noise claw clutch
- Depth guide can be fully removed for inspection during operation
- Variospeed (V) Electronics for working at customised speeds to suit various application materials
- Integrated working light to illuminate the contact area
- Handy belt hook, can be fixed either on the right or left side
- Many brands, one battery pack system: This product can be combined with all 18V battery packs and chargers of the CAS brands: www.cordless-alliance-systems.com