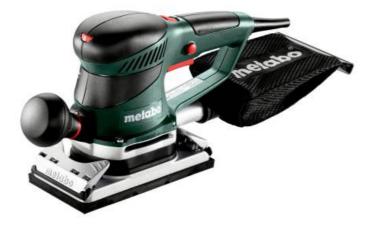

## SRE 4350 TurboTec (611350770) Orbital Sander (220-240 V / 50 Hz); MetaLoc

Order no. 611350770 EAN 4007430262684

Product may differ from Image

- Excellent sanding finish without scoring marks and grooves, for a professional surface finish
- Oscillating system with double-row angular ball bearing for extremely smooth running and minimum vibration
- Robust clamping system for sanding paper with or without hook and loop fastener, as well as sanding medium up to 10 mm in thickness
- Ball bearing with multiple sealings and tear-proof rubber sleeve protects the machine against aggressive dust
- Side handle with vibration damping for a comfortable grip in any work position
- TurboBoost: allows additional power reserves to be employed for maximum removal
- Vario (V)-Electronics for working at customised orbital frequencies to suit various application materials
- Sanding plate with additional lateral extraction channels for cleaner working
- Dust cartridge with filter for working without connecting to a vacuum cleaner
- Extraction possibility by means of connecting an all-purpose vacuum cleaner