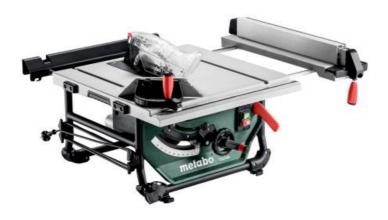

## TS 254 M (610254390) Table saw (110-120 V / 50 - 60 Hz); Cardboard box

Order no. 610254390 EAN 4061792180369

Product may differ from Image

- Compact mobile table saw with impressive cutting performance and high comfort for working
- · Anti-twist tubular frame construction for highest demands on the building site and during installations
- Cables and all add-on components for transport can be stored on the casing
- Powerful motor with electronic overload protection
- Motor brake for quick stop of the saw blade in 3 seconds
- Restart protection: prevents unintentional start-up after power supply interruption
- Soft start for long service life of motor and drive
- Precisely adjustable parallel guide / rip fence with double clamping and quick fastening
- Precise saw blade inclination via gear guide
- Automatic resetting to 0 45 ° after undercuts
- Easy saw blade change with spindle lock
- Splitting wedge can be lowered without tools for hidden cuts and transport
- Precise, extendable table width extension for extra large working surfaces