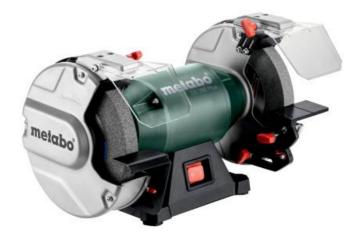

## DS 200 Plus (604200000) Bench grinder (220-240 V / 50 - 60 Hz); Cardboard box

Order no. 604200000 EAN 4061792226029

Product may differ from Image

- Powerful machine for sophisticated sharpening, grinding and deburring tasks
- Suitable for use of steel wheel brushes for removing rust
- Integrated LED light for optimal illumination of the working area
- Large, tilting workpiece support with practical V-groove for sharpening welding needles
- Low-noise and low-vibration, maintenance-free induction motor
- Maximum smooth running and long tool life of the discs thanks to high-quality mounting flanges
- Workpiece support adjustable without tools
- Highest level of safety at work thanks to extra-large, stable spark protection glasses