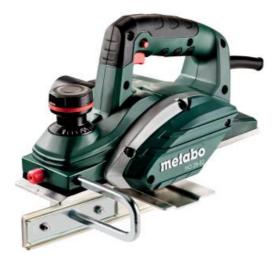

## HO 26-82 (602682180) Planer (230 V / 50 - 60 Hz); Cardboard box

Order no. 602682180 EAN 4007430321442

Product may differ from Image

- Light, compact universal planer for planing, rebating and chamfering
- Adjustable planer depth and notch depth
- Aluminium die cast and milled cut planer base with V-groove for easy chamfering
- Parallel guide / rip fence for precise guiding of the planer
- Grip area with non-slip soft-grip surface
- Extraction possibility by means of connecting an all-purpose vacuum cleaner
- Angled chip ejection adapter for controlled ejection of the wood shavings
- Easy to empty textile dust bag for working without extraction facilities
- Strap on the planer base for stopping the machine and to protect the work piece
- Easy blade change of the robust reversible carbide planer blades