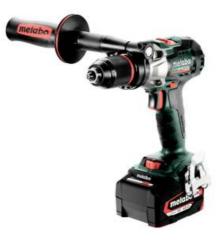

## SB 18 LTX BL I (602360500) Cordless hammer drill 18V 2x4Ah Li-Power; Charger ASC 55 (220-240 V / -); metaBOX 145 L

Order no. 602360500 EAN 4061792187849

Product may differ from Image

- Brushless hammer drill with maximum power for demanding applications
- Hammer drill function for drilling in masonry
- Selectable "impuls" mode for removal of stubborn screws and for spot-drilling on smooth surfaces
- Precision Stop: electronic torque control with increased precision for precise, delicate working
- Electronic safety shutdown: no kickback if the drill bit stops unexpectedly for high user safety
- Integrated LED work light with afterglow function for optimal brightness in the work area
- With handy belt hook and bit case which can be fixed either on the right or left side
- Many brands, one battery pack system: This product can be combined with all 18V battery packs and chargers of the CAS brands: www.cordless-alliance-systems.com

## Scope of delivery

Keyless chuck 2 Li-Power battery packs (18 V/4.0 Ah) Charger ASC 55 "AIR COOLED" metaBOX 145 L Side handle Belt hook and bit case