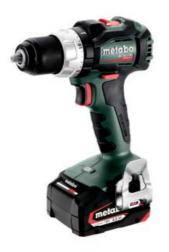

## BS 18 LT BL (602325650) Cordless drill / screwdriver 18V 2x5.2Ah Li-Power; Charger ASC 55 (220-240 V / 50 - 60 Hz); metaBOX 145

Order no. 602325650 EAN 4061792229006

Product may differ from Image

- Brushless drill/screwdriver with optimal power for demanding applications
- Powerful Brushless motor for greatest efficiency and long battery pack runtime
- Integrated working light to illuminate the contact area
- With handy belt hook and bit case which can be fixed either on the right or left side
- LiHD battery pack for ultimate performance, extremely long runtime and service life
- With metaBOX, the intelligent solution for transport and storage
- Many brands, one battery pack system: This product can be combined with all 18V battery packs and chargers of the CAS brands: www.cordless-alliance-systems.com

www.metabo.com 1/2

| Technical data               |                             |  |
|------------------------------|-----------------------------|--|
| Characteristics              |                             |  |
| Type of battery pack         | Li-Power                    |  |
| Battery voltage              | 18 V                        |  |
| Battery pack capacity        | 2 x 5.2 Ah                  |  |
| Maximum torque, soft         | 34 Nm / 301 in-lbs          |  |
| Maximum torque, hard         | 75 Nm / 663.8 in-lbs        |  |
| Adjustable torque            | 0.7 - 8 Nm // 6 - 71 in-lbs |  |
| Drill Ø steel                | 13 mm / 1/2 "               |  |
| Drill-Ø soft wood            | 38 mm / 1 1/2 "             |  |
| No-load speeds               | 0 - 600 / 0 - 2100 rpm      |  |
| Chuck capacity               | 1.5 - 13 mm // 1/16 - 1/2 " |  |
| Weight without battery pack  | 1.2                         |  |
| Weight with battery pack     | 1.9                         |  |
| Vibration                    |                             |  |
| Drilling in metal            | 2.4 m/s <sup>2</sup>        |  |
| Uncertainty of measurement K | 1.5 m/s²                    |  |
| Noise emission               |                             |  |
| Sound pressure level         | 77 dB(A)                    |  |
| Sound power level (LwA)      | 88 dB(A)                    |  |
| Uncertainty of measurement K | 3 dB(A)                     |  |

## Scope of delivery

Keyless chuck

Charger ASC 55 "AIR COOLED"

metaBOX 145

Belt hook and bit case

Li-Power battery pack (18 V/5.2 Ah)

www.metabo.com 2/2