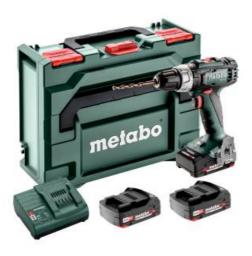

## BS 18 L Set (602321540) Cordless drill / screwdriver

18V 3x2Ah Li-Power; Charger SC 30 (220-240 V / 50 - 60 Hz); metaBOX 145; with 3 Li-Power battery packs (18 V/2.0 Ah)

Order no. 602321540 EAN 4007430327383

Product may differ from Image

- Reliable, powerful drill/screwdriver for all standard drilling and screwdriving applications
- Integrated LED work light with afterglow function for optimal brightness in the work area
- With handy belt hook and bit case which can be fixed either on the right or left side
- With metaBOX, the intelligent solution for transport and storage
- Many brands, one battery pack system: This product can be combined with all 18V battery packs and chargers of the CAS brands: www.cordless-alliance-systems.com

## Scope of delivery

Keyless chuck

Charger SC 30

Charger SC 30

metaBOX 145

Belt hook and bit case

3 Li-Power battery packs (18 V/2.0 Ah)

www.metabo.com 2/2