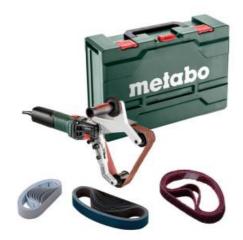

### RBE 15-180 Set (602243500) Tube belt sander (220-240 V / 50 - 60 Hz); metaBOX 185 XL

Order no. 602243500 EAN 4007430298799

Product may differ from Image

- Powerful tube belt sander for processing even larger stainless steel pipes
- Large wrap angle of 270° for smooth surfaces and quick work progress
- Metabo Marathon motor with patented dust protection for long service life
- Vario-Tacho-Constamatic (VTC)-Full Wave Electronics with Thumbwheel: for working at customised speeds to suit the application material and speeds that remain almost constant, even under load
- Rubberised drive roller: reduces slipping of the sanding belt
- Tool-free change of sanding belt and adjustable belt guide
- Overload protection: protects the motor from overheating
- Electronic soft start for smooth start-up
- Restart protection: prevents unintentional start-up after power supply interruption
- Auto-stop carbon brushes to protect the motor
- With metaBOX, the intelligent solution for transport and storage

# Scope of delivery

#### Side handle

2 Pyramid sanding belts (40x760 mm; P400/A45)

2 Pyramid sanding belts (40x760 mm; P600/A30)

2 Pyramid sanding belts (40x760 mm; P1200/A16)

3 Fleece bands (40x760 mm medium)

metaBOX 185 XL

10 Sanding belts zirconia (40x760 mm; P80)

2 Pyramid sanding belts (40x760 mm; P280/A65)