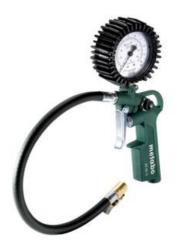

## RF 60 G (602234000) Compressed air tyre inflation & pressure gauge Cardboard box

Order no. 602234000 EAN 4007430241016

Product may differ from Image

- For testing and inflating tyres
- Officially calibrated (including calibration fee) for use in commercial operations
- With torque plug
- Pressure gauge with rubber shroud to protect against damage

## Characteristics

| Operating pressure | 0.5 - 10 bar // 7.3 - 145 psi |
|--------------------|-------------------------------|
| Hose length        | 35 cm / 1 ft                  |
| Weight             | 0.45 kg / 1 lbs               |