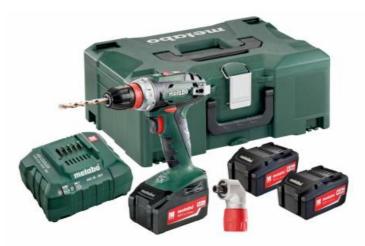

### BS 18 Quick Set (602217960) Cordless Drill / Screwdriver

3x18V/4Ah Li-ion; Charger ASC 30-36 V ( / ); MetaLoc; + 3 Li-Power Battery Packs (18 V/4.0 Ah) + Quick-change Angle Adapter + MetaLoc

Order no. 602217960 EAN 4007430305916

Product may differ from Image

- Light compact drill/screwdriver with extremely compact design for versatile use
- Metabo Quick System: quick change of bit retainer and bits, for flexible working
- Spindle with hexagonal recess for screwdriver bits for working without chuck
- Integrated working light to illuminate the contact area
- Handy belt hook, can be fixed either on the right or left side
- Handy belt hook can be fixed either on the right or left side without tools
- Battery packs with capacity display for checking the charge status
- Ultra-M technology: highest performance, gentle charging and 3 years of warranty on the battery pack.

## Scope of delivery

Quick-change chuck 3 Li-Power battery packs (18 V/4.0 Ah) Charger ASC 30-36 V "AIR COOLED" MetaLoc case Quick-change angle adapter Belt hook