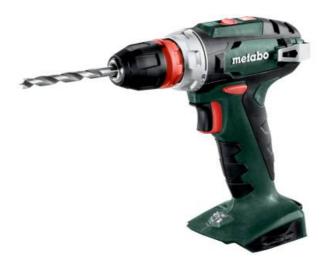

## BS 18 Quick (602217840) Cordless drill / screwdriver 18V; metaBOX 145

Order no. 602217840 EAN 4007430286819

Product may differ from Image

- Practical, lightweight everyday option for drilling and screw fitting.
- Metabo quick system: quick exchange of chucks, bit holders, angle adapters and more for flexible work
- Spindle with magnetic hexagon recess for screwdriver bits for working without chuck
- Integrated working light to illuminate the contact area
- Handy belt hook can be fixed either on the right or left side without tools
- With metaBOX, the intelligent solution for transport and storage
- Many brands, one battery pack system: This product can be combined with all 18V battery packs and chargers of the CAS brands: www.cordless-alliance-systems.com