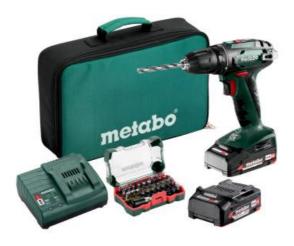

## BS 18 Set (602207930) Cordless drill / screwdriver 18V 2x2Ah Li-Power; Charger SC 30 (220-240 V / 50 - 60 Hz); Tool bag; with bit box SP (32 pieces)

Order no. 602207930 EAN 4061792227576

Product may differ from Image

## Scope of delivery

Keyless chuck

Charger SC 30

Tool bag

Bit-Box SP (32 pieces)

Belt hook

2 Li-Power battery packs (18 V/2.0 Ah)

www.metabo.com 2/2