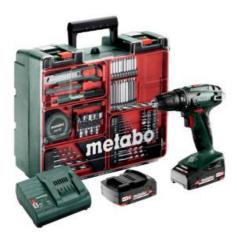

## BS 18 Set (602207880) Cordless drill / screwdriver

18V 2x2Ah Li-Power; Charger SC 30 (220-240 V / 50 - 60 Hz); Plastic Carry Case; Mobile Workshop

Order no. 602207880 EAN 4007430285850

Product may differ from Image

- Light compact drill/screwdriver with extremely compact design for versatile use
- Mobile workshop: plastic carry case with a wide range of accessories for drilling, screwdriving and more
- Integrated working light to illuminate the contact area
- Handy belt hook can be fixed either on the right or left side without tools
- Many brands, one battery pack system: This product can be combined with all 18V battery packs and chargers of the CAS brands: www.cordless-alliance-systems.com

## Scope of delivery

Keyless chuck

Charger SC 30

Charger SC 30

Plastic carry case

Accessory set

Belt hook

2 Li-Power battery packs (18 V/2.0 Ah)