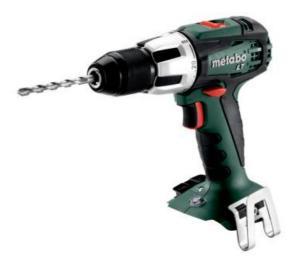

## SB 18 LT (602103840) Cordless hammer drill 18V; metaBOX 145

Order no. 602103840 EAN 4007430286932

Product may differ from Image

- Powerful Metabo 4-pole motor for fast drilling and screwdriving
- High-performance impact mechanism for optimum drilling performance
- Integrated working light to illuminate the contact area
- Handy belt hook, can be fixed either on the right or left side
- With metaBOX, the intelligent solution for transport and storage
- Many brands, one battery pack system: This product can be combined with all 18V battery packs and chargers of the CAS brands: www.cordless-alliance-systems.com