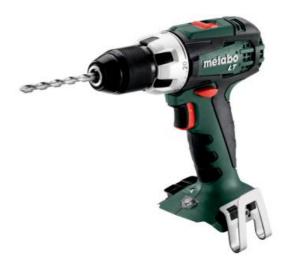

## BS 18 LT (602102890) Cordless drill / screwdriver 18V; Cardboard box

Order no. 602102890 EAN 4007430236630

Product may differ from Image

- Powerful drill/screwdriver for demanding applications
- Spindle with magnetic hexagon recess for screwdriver bits for working without chuck
- Powerful Metabo 4-pole motor for fast drilling and screwdriving
- Integrated working light to illuminate the contact area
- With handy belt hook and bit case which can be fixed either on the right or left side
- Many brands, one battery pack system: This product can be combined with all 18V battery packs and chargers of the CAS brands: www.cordless-alliance-systems.com