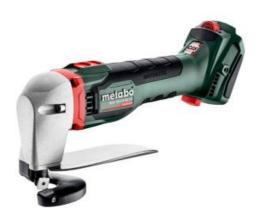

## SCV 18 LTX BL 1.6 (601615850) Cordless metal shears 18V; Cardboard box

Order no. 601615850 EAN 4061792183353

Product may differ from Image

- Very handy and manoeuvrable cordless sheet-metal shears for burr-free cutting of sheet metal on site
- Maximum cornering ability, for comfortable cutting of narrow radii from 15 mm
- Faster working, thanks to the efficient brushless motor
- Infinitely adjustable cutting speed for individual customisation to the given material and task at hand
- Comfortable handling thanks to low weight, slim grip area and switch located on the top
- Blade spacing can be flexibly adjusted to different sheet thicknesses
- Economical four-way reversible blade, with the highest cut quality
- Maximum safety in every cutting direction, thanks to large hand guard
- Electronic overload protection for long service life
- Many brands, one battery pack system: This product can be combined with all 18V battery packs and chargers of the CAS brands: www.cordless-alliance-systems.com