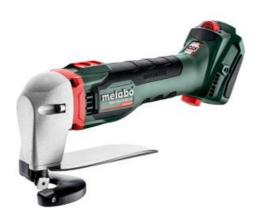

## SCV 18 LTX BL 1.6 (601615850) Cordless metal shears 18V; Cardboard box

Order no. 601615850 EAN 4061792183353

Product may differ from Image

- Very handy and manoeuvrable cordless sheet-metal shears for burr-free cutting of sheet metal on site
- Maximum cornering ability, for comfortable cutting of narrow radii from 15 mm
- Faster working, thanks to the efficient brushless motor
- Infinitely adjustable cutting speed for individual customisation to the given material and task at hand
- Comfortable handling thanks to low weight, slim grip area and switch located on the top
- Blade spacing can be flexibly adjusted to different sheet thicknesses
- Economical four-way reversible blade, with the highest cut quality
- Maximum safety in every cutting direction, thanks to large hand guard
- Electronic overload protection for long service life
- Many brands, one battery pack system: This product can be combined with all 18V battery packs and chargers of the CAS brands: www.cordless-alliance-systems.com

www.metabo.com 1/2

| Technical data                                |                         |
|-----------------------------------------------|-------------------------|
| Characteristics                               |                         |
| Type of battery pack                          | Li-Power                |
| Battery voltage                               | 18 V                    |
| Max. sheet thickness for steel: 400 N/mm²     | 1.6 mm / 0.0629 "       |
| Max. sheet thickness for steel: 600 N/mm2     | 1.2 mm / 0.0472 "       |
| Max. sheet thickness for steel: 800 N/mm2     | 0.7 mm / 0.0275 "       |
| Max. sheet thickness for aluminium: 250 N/mm2 | 2 mm / 0.0787 "         |
| Strokes in idle                               | 1350 - 4840 rpm         |
| Cutting speed                                 | 7 m/min // 275 inch/min |
| Starting hole diameter                        | 27 mm / 1.0629 "        |
| Smallest curve radius                         | 15 mm / 0.5905 "        |
| Weight without battery pack                   | 1.4 kg / 3.1 lbs        |
| Weight with battery pack                      | 1.8 kg / 4 lbs          |
| Vibration                                     |                         |
| Cutting of sheets                             | 7.6 m/s <sup>2</sup>    |
| Uncertainty of measurement K                  | 1.5 m/s²                |
| Noise emission                                |                         |
| Sound pressure level                          | 74 dB(A)                |
| Sound power level (LwA)                       | 85 dB(A)                |
| Uncertainty of measurement K                  | 3 dB(A)                 |