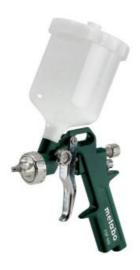

## FSP 600 (601575000) Air paint gun Cardboard box

Order no. 601575000 EAN 4007430246103

Product may differ from Image

- Infinitely adjustable for circular and wide spray
- Air and paint volume regulation: accurate, even, and high application of paint for excellent results