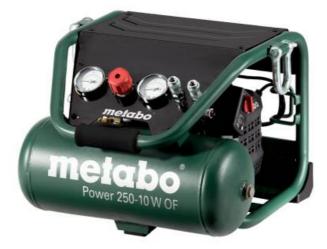

## Power 250-10 W OF (601544000) Compressor (230 V / 50 Hz); Cardboard box

Order no. 601544000 EAN 4007430244857

J STOP

- Compact and mobile piston compressor for flexible use both indoors and on construction sites
- Portable assembly compressor ideal for tackers and nails as well as for splitting pipes
- For single phase alternating current
- Oil-free piston compressor: simple transportation and reduced service requirements
- Instrument panel with easy to read manometer for tank- and working pressure
- Operating pressure can be regulated according to application by means of a pressure reducer and manometer
- Fittings and control elements protected in tubular frames and clearly visible
- Cable winding mechanism
- Convenient pressure switch for good cold starting, complete with relief valve
- Overload protection: protects the motor from overheating
- Rubberised feet for optimum stability
- Crane eyelet for safe and easy transport on the construction site