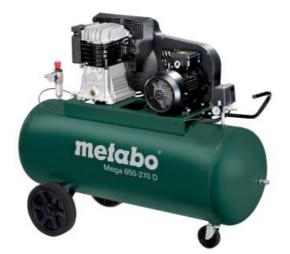

## Mega 650-270 D (601543000) Compressor (380-415 V / 50 Hz); Cardboard box

Order no. 601543000 EAN 4007430244840

Бала

Product may differ from Image

- More powerful and robust V-belt compressor for demanding use
- Belt drive for low speeds and a particularly quiet operation
- Two-stage compression for particularly high performance and long service life
- For three-phase current
- Working pressure can be regulated according to application by means of a filter pressure reducer with manometer
- Convenient pressure switch for good cold starting, complete with relief valve
- Additional manometer for displaying the tank pressure
- Overload protection: protects the motor from overheating
- Oil-lubricated 2-cylinder piston compressors for high air supply volume
- Re-cooler for less condensation water formation
- Rubberised, stable wheels and pull handle for mobile use
- 10 year tank warranty against rust