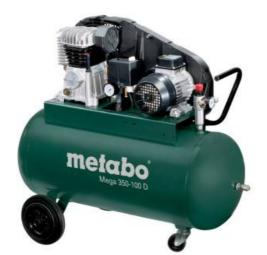

## Mega 350-100 D (601539000) Compressor (380-415 V / 50 Hz); Cardboard box

Order no. 601539000 EAN 4007430244765

STOP

Product may differ from Image

- More powerful and robust V-belt compressor for demanding use
- Belt drive for low speeds and a particularly quiet operation
- Oil-lubricated Piston Condenser
- For three-phase current
- Working pressure can be regulated according to application by means of a filter pressure reducer with manometer
- Convenient pressure switch for good cold starting, complete with relief valve
- Additional manometer for displaying the tank pressure
- Overload protection: protects the motor from overheating
- Rubberised, stable wheels and pull handle for mobile use
- 10 year tank warranty against rust