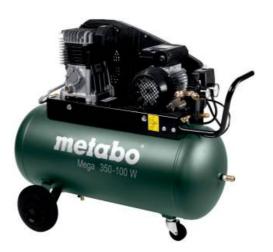

## Mega 350-100 W (601538000) Compressor (220-240 V / 50 Hz); Cardboard box

Order no. 601538000 EAN 4007430244734

Product may differ from Image

- More powerful and robust V-belt compressor for demanding use
- Belt drive for low speeds and a particularly quiet operation
- Oil-lubricated Piston Condenser
- For single phase alternating current
- Working pressure can be regulated according to application by means of a filter pressure reducer with manometer
- Convenient pressure switch for good cold starting, complete with relief valve
- Additional manometer for displaying the tank pressure
- Overload protection: protects the motor from overheating
- Rubberised, stable wheels and pull handle for mobile use
- 10 year tank warranty against rust

www.metabo.com 1/2

| Technical data                                   |                                         |
|--------------------------------------------------|-----------------------------------------|
| Characteristics                                  |                                         |
| Suction rate                                     | 320 l/min / 85 gal/h                    |
| Filling capacity                                 | 250 l/min / 8.8 cfm                     |
| Effective delivery volume (at 80% max. pressure) | 220 l/min / 7.8 cfm                     |
| Maximum pressure                                 | 10 bar / 145 psi                        |
| Mains voltage                                    | 220 - 240 V                             |
| Rated input power                                | 2.2 kW / 3 HP                           |
| Maximum speed                                    | 1350 rpm                                |
| Tank capacity                                    | 90 I / 23.8 gal                         |
| Sound pressure level (LpA)                       | 86 dB(A)                                |
| Sound power level (LwA)                          | 93 dB(A)                                |
| Dimensions                                       | 1000 x 410 x 900 mm // 3.3 x 1.4 x 3 ft |
| Weight                                           | 69 kg / 152 lbs                         |
| Cable length                                     | 1.5 m / 5 ft                            |
| Noise emission                                   |                                         |
| Sound pressure level                             | 86 dB(A)                                |
| Sound power level (LwA)                          | 93 dB(A)                                |