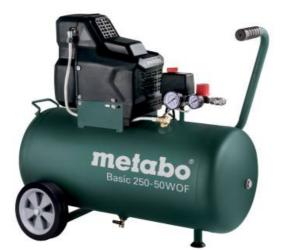

## Basic 250-50 W OF (601535180) Compressor Basic (220-240 V / 50 Hz); Cardboard box

Order no. 601535180 EAN 4007430314512

STOP 🔗

Product may differ from Image

- Powerful, robust compressor for simple, commercial use
- Oil-free piston compressor: simple transportation and reduced service requirements
- For single phase alternating current
- Working pressure can be regulated according to application by means of a pressure reducer with manometer
- Convenient push button cold start feature complete with safety valve
- Overload protection: protects the motor from overheating
- Rubberised, stable wheels for mobile use
- No testing required before initial operation
- Additional manometer for displaying the tank pressure
- Rubber-coated handle for comfortable handling
- 10 year tank warranty against rust