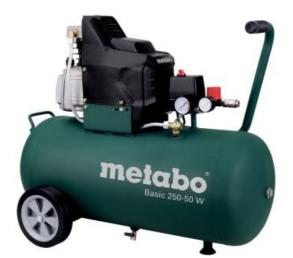

## Basic 250-50 W (601534180) Compressor (220-240 V / 50 Hz); Cardboard box

Order no. 601534180 EAN 4007430263926

STOP

Product may differ from Image

- Powerful, robust compressor for simple, commercial use
- Oil-lubricated Piston Condenser
- For single phase alternating current
- Operating pressure can be regulated according to application by means of a pressure reducer and manometer
- Convenient pressure switch for good cold starting, complete with relief valve
- Overload protection: protects the motor from overheating
- Rubberised, stable wheels for mobile use
- Additional manometer for displaying the tank pressure
- Rubber-coated handle for comfortable handling
- 10 year tank warranty against rust