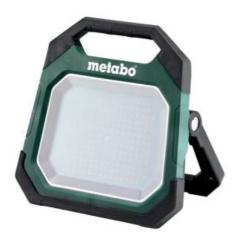

## **BSA 18 LED 10000 (601506180) Cordless site lights** 18V; Cardboard box

Order no. 601506180 EAN 4061792226463

Product may differ from Image

- Compact cordless site light with 10,000 lumens for extensive and even working light with reduced shadowing
- Cordless and mains operation possible for continuous operation in the working environment (mains cable can be removed)
- Pure battery pack runtime at max. luminosity of 15 minutes per Ampere hour (Ah), e.g. 2.5 hours with an LiHD battery pack 18 V/10 Ah
- Stepless dimmer function for optimal light with maximum battery run time
- Clearly visible display of the remaining battery runtime, a flashing light warns before the end of the runtime to avoid dangerous situations in the dark
- Prepared for tripod use (5/8" thread)
- Protected from dust and splash-proof for demanding building site use (IP 54)
- USB port for charging and operating USB devices (max. charging current 1 A)
- Rubberised stand for secure positioning and gentle contact on delicate surfaces
- Many brands, one battery pack system: This product can be combined with all 18V battery packs and chargers of the CAS brands: www.cordless-alliance-systems.com