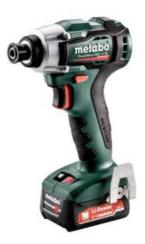

## PowerMaxx SSD 12 BL (601115500) Cordless Impact Driver 12V 2x2Ah Li-Power; Charger SC 30 (220-240 V / 50 - 60 Hz); metaBOX 118

Order no. 601115500 EAN 4061792003743

Product may differ from Image

- Unique Metabo brushless motor for quick work progress and highest efficiency for any application
- Compact cordless impact wrench for tough applications
- The Metabo 12 Volt class lightweight, yet powerful
- Integrated work light for illumination of the work area
- Robust die cast aluminium gear housing for optimum heat dissipation and durability
- With handy belt hook and bit case which can be fixed either on the right or left side
- With metaBOX, the intelligent solution for transport and storage

www.metabo.com 1/2

| Technical data               |                               |
|------------------------------|-------------------------------|
| Characteristics              |                               |
| Type of battery pack         | Li-Power                      |
| Battery voltage              | 12 V                          |
| Battery pack capacity        | 2 x 2 Ah                      |
| Max. screw size              | M14                           |
| Max. no-load speed           | 0 - 2500 rpm                  |
| Maximum impact rate          | 4000 bpm                      |
| Maximum torque               | 140 Nm / 105 ft. lbs          |
| Speed/torque levels          | 2                             |
| Bit retainer                 | Hexagon recess 1/4" (6.35 mm) |
| Weight without battery pack  | 0.77 kg / 1.7 lbs             |
| Weight with battery pack     | 1 kg / 2.2 lbs                |
| Vibration                    |                               |
| Impact screwdriving          | 19.9 m/s <sup>2</sup>         |
| Uncertainty of measurement K | 2 m/s²                        |
| Noise emission               |                               |
| Sound pressure level         | 96 dB(A)                      |
| Sound power level (LwA)      | 105 dB(A)                     |
| Uncertainty of measurement K | 5 dB(A)                       |

## Scope of delivery

Belt hook and bit case metaBOX 118 2 Li-Power battery packs (12 V/2.0 Ah) Charger SC 30

www.metabo.com 2/2