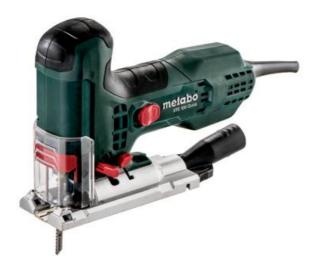

## STE 100 Quick (601100520) Jigsaw (220-240 V / 50 - 60 Hz); Plastic Carry Case

Order no. 601100520 EAN 4007430316585

Product may differ from Image

- Extremely slim jigsaw for perfect handling in any application
- Precise and material-matched sawing due to the variable stroke rate, pendulum stroke and low-lying saw blade guidance with spring support
- Metabo Quick for tool-free saw blade change and with automatic ejection
- Selectable chip blowing function ensures free view of cutting line
- Vario-Tacho-Constamatic (VTC)-Full Wave Electronics for work with materials requiring customised stroke rates, which remain almost constant under load
- Extraction possibility by means of connecting an all-purpose vacuum cleaner
- Non-detachable protective glass that can be pushed down for effective extraction and for protection against flying chips
- Precision guide rail and guiding device available as accessory