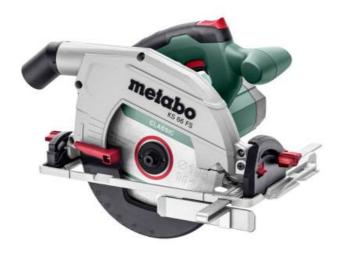

## KS 66 FS (601066000) Circular saw (220-240 V / 50 - 60 Hz); Cardboard box

Order no. 601066000 EAN 4061792007475

Product may differ from Image

- Robust circular saw, can be used directly on guide rails from Metabo and also Mafell, Bosch, Festool, Makita, HiKOKI, Hilti and other manufacturers
- Fast, precise cross cuts thanks to easy coupling with a Metabo cross cutting rail
- Light guide plate made from die cast aluminium
- Grip area with non-slip soft-grip surface
- Clearly visible cutting indicator for precise sawing after initial cut
- 0° position re-adjustable for highest cutting precision
- Extraction possibility by means of connecting an all-purpose vacuum cleaner
- Sawdust ejection nozzle for any working position can be rotated and locked individually
- Precision guide rail available as accessory